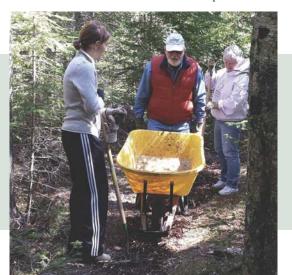

## **Fall Work Day**

Calling all volunteers! Mark your calendars and help us prepare the campus for winter. Volunteers of all ages are invited to help with a variety of indoor and outdoor projects – hauling wood chips, raking, organizing, etc. Afterwards, enjoy lunch on us.

Saturday, October 1st at 9:00 am
At The Workshop