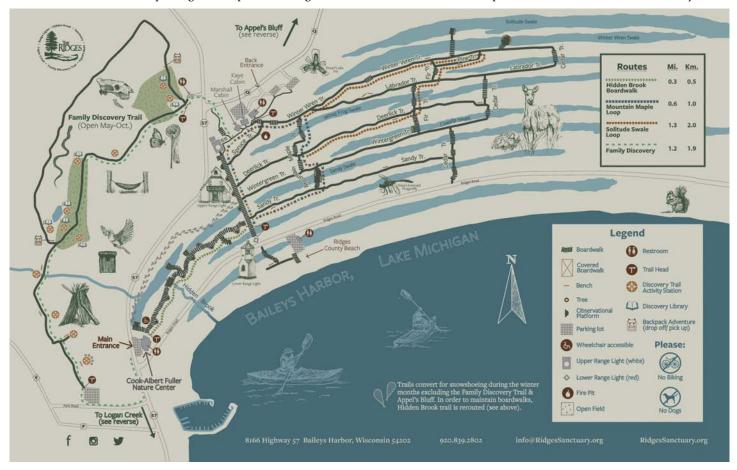

#### New Ridges Trail Map

This fall, Natalie Renier joined our team for an internship through California State University, Monterey Bay. Her objective was to create a new and all-encompassing trail map for The Ridges. Natalie has created a wonderful piece and it will be available in January.