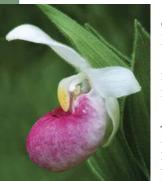

This past July, under the direction of Southern Door High School biology teacher Tony Kiszonas and Gibraltar High School student Jenny Leonard, a group of staff and volunteers worked with various agar recipes (nutrients for seeds) to find a combination that would successfully germinate Showy Lady's Slippers. The seeds were collected from the Sanctuary in Fall of 2015 and properly stored over the winter.

On November 9th, we unveiled our results and for the first time ever The Ridges germinated its very own Showy Lady's Slipper orchids! As we learn how to germinate orchid species, we will add to our knowledge on how best to protect orchids in their own habitat and continue this initiative in plant conservation. These orchids will eventually be planted in

specific areas throughout the Sanctuary.

Just a few weeks ago, with the help of the Northern Door Rotary Club, we added several bird feeders around the Center. The Club received a Rotary District grant for native plantings and bird feeders for The Ridges. It has been a great partnership between Rotary and The Ridges. The club meets Wednesday mornings at The Ridges and in return, club members volunteer their time and seek funding for projects like this. A big thank you to the Northern Door Rotary Club!