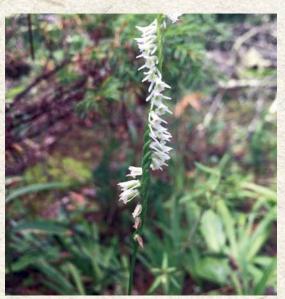

**Orchid Restoration Project** - In May, staff and volunteers visited the University of Minnesota Landscape Arboretum to learn potting protocols of orchid species. 5,000 Showy, Ram's Head, Yellow and Grass Pink orchids were potted and stored in the shade house at The Ridges. Throughout the summer, University Wisconsin - Green Bay students have taken soil and root samples in hopes of identifying fungal species per orchid. In addition, staff and volunteers continue to survey for orchid species. In July, The Ridges started the protocols to participate in the Smithsonian's national orchid seeds and fungal bank, conserving the genetic diversity of The Ridges native orchids and the mycorrhizal fungi.